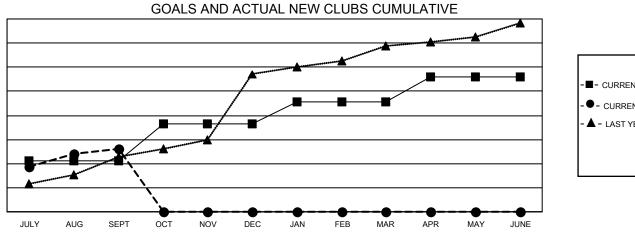

## GAT MONTHLY MEMBERSHIP PROGRESS REPORT

Multiple District 321

Results as of: 9/30/2021

LOCATION: INDIA

| Clubs                 |               |           |               | Members               |                           |                         |                                                    |
|-----------------------|---------------|-----------|---------------|-----------------------|---------------------------|-------------------------|----------------------------------------------------|
| RESULTS FOR 2021-2022 |               |           |               | RESULTS FOR 2021-2022 |                           |                         |                                                    |
| QUARTER               | NEW CLUB GOAL | NEW CLUBS | DROPPED CLUBS | QUARTER               | MEMBER GROWTH NET<br>GOAL | MEMBER GROWTH<br>ACTUAL | DROPPED<br>MEMBERS ACTUAL<br>(including transfers) |
| JULY/AUG/SEPT         | 42            | 52        | 61            | JULY/AUG/SE           | PT 480                    | 2,516                   | 1,644                                              |
| OCT/NOV/DEC           | 31            | 0         | 0             | OCT/NOV/DE            | C 370                     | 0                       | 0                                                  |
| JAN/FEB/MAR           | 18            | 0         | 0             | JAN/FEB/MAF           | 235                       | 0                       | 0                                                  |
| APR/MAY/JUNE          | 21            | 0         | 0             | APR/MAY/JUN           | NE 165                    | 0                       | 0                                                  |

- -■- CURRENT YEAR GOALS FOR NEW CLUBS
- - CURRENT YEAR ACTUAL NEW CLUBS
- ▲ LAST YEAR ACTUAL NEW CLUBS

GOALS AND ACTUAL MEMBERS CUMULATIVE

| DROPPED CLUBS: 61       |            | 315 CLUBS OF 1166 ADDED 1 OR<br>MORE NEW MEMBERS | GENDER DISTRIBUTION               |                 |
|-------------------------|------------|--------------------------------------------------|-----------------------------------|-----------------|
|                         |            | MORE NEW MEMBERS                                 | MALE                              | 21,627 (69.64%) |
|                         |            |                                                  | FEMALE                            | 9,429 (30.36%)  |
| DROPPED MEMBERS         |            |                                                  | NON BINARY                        | 0 (0.00%)       |
| DECEASED                | 30         |                                                  | PREFER NOT TO ANSWER              | 1 (0.00%)       |
| CLUB CANCELLED<br>OTHER | 822<br>794 | CLICK HERE FOR CUMULATIVE                        | TOTAL FAMILY UNIT MEMBERS         | 17,823          |
| TOTAL                   |            | MEMBERSHIP DATA                                  | FAMILY MEMBERS PAYING HAL<br>DUES | F 10,766        |