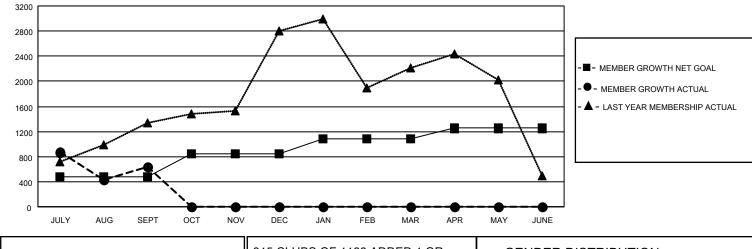

## GAT MONTHLY MEMBERSHIP PROGRESS REPORT

Multiple District 321

Results as of: 9/30/2021

LOCATION: INDIA

| Clubs                 |               |           |               | Members               |                           |                         |                                                    |
|-----------------------|---------------|-----------|---------------|-----------------------|---------------------------|-------------------------|----------------------------------------------------|
| RESULTS FOR 2021-2022 |               |           |               | RESULTS FOR 2021-2022 |                           |                         |                                                    |
| QUARTER               | NEW CLUB GOAL | NEW CLUBS | DROPPED CLUBS | QUARTER               | MEMBER GROWTH NET<br>GOAL | MEMBER GROWTH<br>ACTUAL | DROPPED<br>MEMBERS ACTUAL<br>(including transfers) |
| JULY/AUG/SEPT         | 42            | 52        | 61            | JULY/AUG/SE           | PT 480                    | 2,516                   | 1,644                                              |
| OCT/NOV/DEC           | 31            | 0         | 0             | OCT/NOV/DE            | C 370                     | 0                       | 0                                                  |
| JAN/FEB/MAR           | 18            | 0         | 0             | JAN/FEB/MAF           | 235                       | 0                       | 0                                                  |
| APR/MAY/JUNE          | 21            | 0         | 0             | APR/MAY/JUN           | NE 165                    | 0                       | 0                                                  |

- -■- CURRENT YEAR GOALS FOR NEW CLUBS
- - CURRENT YEAR ACTUAL NEW CLUBS
- ▲ LAST YEAR ACTUAL NEW CLUBS

GOALS AND ACTUAL MEMBERS CUMULATIVE

| DROPPED CLUBS: 61       |            | 315 CLUBS OF 1166 ADDED 1 OR<br>MORE NEW MEMBERS | GENDER DISTRIBUTION               |                 |
|-------------------------|------------|--------------------------------------------------|-----------------------------------|-----------------|
|                         |            | MORE NEW MEMBERS                                 | MALE                              | 21,627 (69.64%) |
|                         |            |                                                  | FEMALE                            | 9,429 (30.36%)  |
| DROPPED MEMBERS         |            |                                                  | NON BINARY                        | 0 (0.00%)       |
| DECEASED                | 30         |                                                  | PREFER NOT TO ANSWER              | 1 (0.00%)       |
| CLUB CANCELLED<br>OTHER | 822<br>794 | CLICK HERE FOR CUMULATIVE                        | TOTAL FAMILY UNIT MEMBERS         | 17,823          |
| TOTAL                   |            | MEMBERSHIP DATA                                  | FAMILY MEMBERS PAYING HAL<br>DUES | F 10,766        |